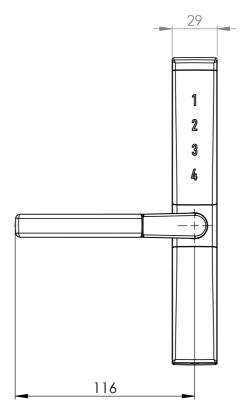

## CELATOR.COM.MX

| P/N              | Surface treatment           | Standards            | Handle type     | Shaft, diameter | Shaft, length | Product type |
|------------------|-----------------------------|----------------------|-----------------|-----------------|---------------|--------------|
| 7404-03400-07043 | Chrome matt                 | SS-3620:2017 klass B | Latch bolt left | 7 mm            | 43 mm         | Digital      |
| 7404-03400-07060 | Chrome matt                 | SS-3620:2017 klass B | Latch bolt left | 7 mm            | 60 mm         | Digital      |
| 7404-03400-07110 | Chrome matt                 | SS-3620:2017 klass B | Latch bolt left | 7 mm            | 110 mm        | Digital      |
| 7404-03400-08043 | Chrome matt                 | SS-3620:2017 klass B | Latch bolt left | 8 mm            | 43 mm         | Digital      |
| 7404-03400-08060 | Chrome matt                 | SS-3620:2017 klass B | Latch bolt left | 8 mm            | 60 mm         | Digital      |
| 7404-03400-08110 | Chrome matt                 | SS-3620:2017 klass B | Latch bolt left | 8 mm            | 110 mm        | Digital      |
| 7406-03600-07043 | Black texture powder coated | SS-3620:2017 klass B | Latch bolt left | 7 mm            | 43 mm         | Digital      |
| 7406-03600-07060 | Black texture powder coated | SS-3620:2017 klass B | Latch bolt left | 7 mm            | 60 mm         | Digital      |
| 7406-03600-07110 | Black texture powder coated | SS-3620:2017 klass B | Latch bolt left | 7 mm            | 110 mm        | Digital      |
| 7406-03600-08043 | Black texture powder coated | SS-3620:2017 klass B | Latch bolt left | 8 mm            | 43 mm         | Digital      |
| 7406-03600-08060 | Black texture powder coated | SS-3620:2017 klass B | Latch bolt left | 8 mm            | 60 mm         | Digital      |
| 7406-03600-08110 | Black texture powder coated | SS-3620:2017 klass B | Latch bolt left | 8 mm            | 110 mm        | Digital      |