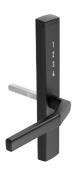

## VISION HOME DIGITAL LATCH BOLT **LEFT**

Vision Home is an electrical handle for use on the inside of a balcony or patio door or a window with concealed screws.

The lock is suitable for both in and outward facing doors and windows and the handle is run on two AAA batteries (not included). You lock the handle by swiping your finger over the digital panel and simply unlock by entering your six digit code. The background panel is lit and provides visual feedback when using the handle. The code of your choice remains the same when the batteries are changed or a power shortage should occur. It's easy to change the code should you want to.

The lock is approved according to Swedish standard 3620:2017 - class B, which is what is required for insurance companies for locking av patio doors.